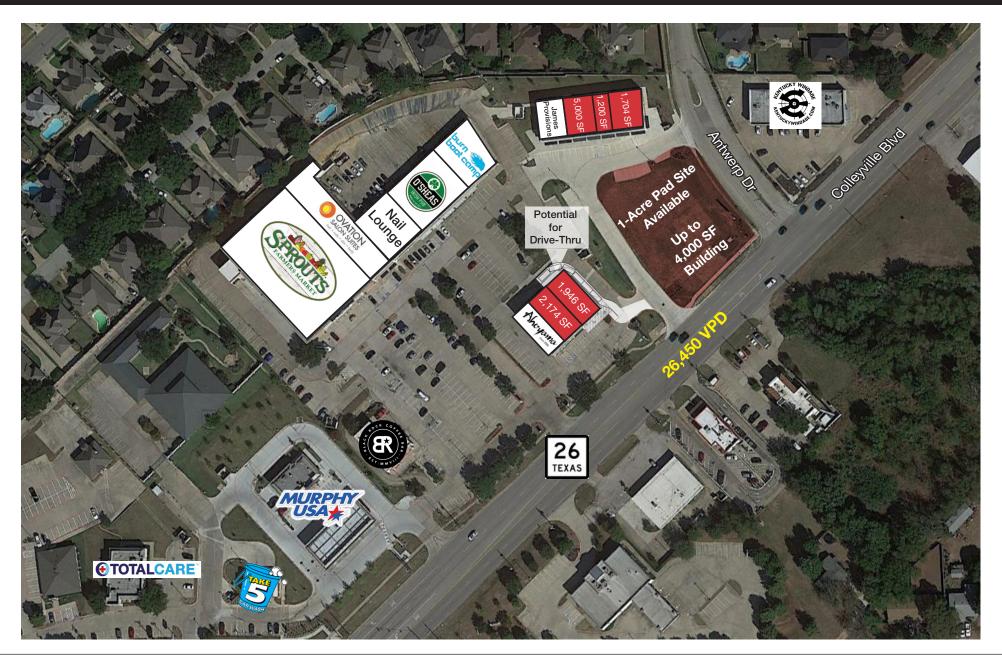

## **AVAILABLE:**

- Suite 240 1,704 SF (Shell Space; End Cap)
- Suite 260 1,200 SF (Shell Space)
- Suite 270 5,000 SF (Former Batting Cages)
- Suite 300 1,946 SF (2nd Gen; End Cap)
- Suite 302 2,174 SF (2nd Gen Retail)

## AMENITIES:

- Sprouts Anchored Neighborhood Center
- ╎
- 1-Acre Pad Site Available; Up to 4,000 SF Building
- 産
- End Cap Available; Possible Drive-Thru

Highway 26 Direct Frontage

Lease Rate: Contact Broker

# ADDITIONAL AMENITIES:

- Strong TI Packages
- Future Signalized Intersection at Antwerp Dr. & Highway 26
- High Growth Area with Easy Access to Highway 26, Highway 183 & Loop 820
- \$140,000+ Household Demographics within 1-Mile Radius