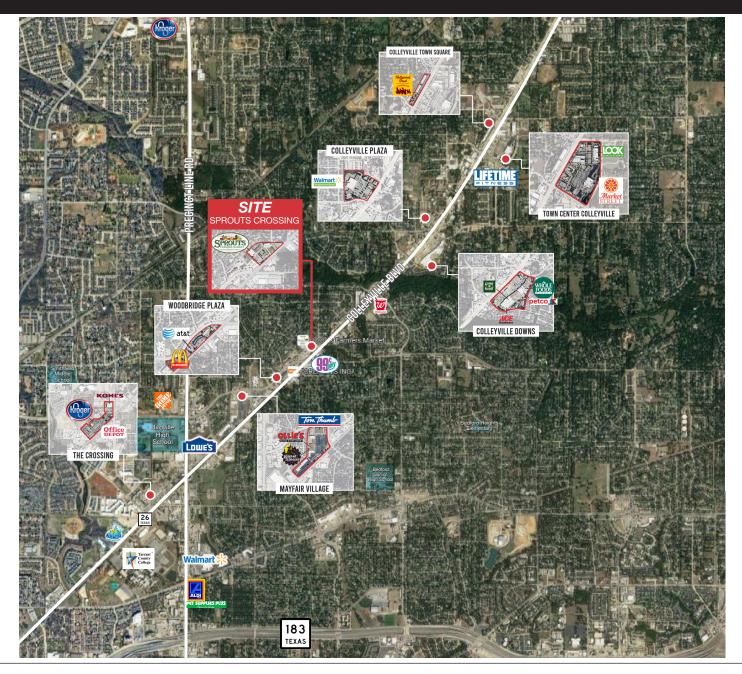

twerp Dr. & Highway 26
- High Growth Area with Easy Access to Highway 26, Highway 183 & Loop 820
- \$140,000+ Household Demographics within 1-Mile Radius





|                          | 1 MILE    | 3 MILES   | 5 MILES   |
|--------------------------|-----------|-----------|-----------|
| TOTAL POPULATION         | 9,541     | 96,968    | 288,905   |
| TOTAL HOUSEHOLDS         | 3,636     | 38,426    | 109,003   |
| AVERAGE HOUSEHOLD SIZE   | 2.60      | 2.50      | 2.60      |
| AVERAGE HOUSEHOLD INCOME | \$138,559 | \$116,075 | \$117,388 |
| Source: CoStar 2022      |           |           |           |

## **TRAFFIC GENERATORS:**



### FOR LEASE 1,200 SF-7,904 SF

**BLVD 26** 

26,450 VPD

13.450 VPD

**MID CITIES BLVD** 

Source: CoStar 2022



FOR LEASE 1,200 SF-7,904 SF

# AERIAL



200 Grapevine Highway 300-304 Grapevine Highway | Hurst, Texas 76054

FOR LEASE 1,200 SF-7,904 SF

|                                                                                                                                                                                                      | SUB LIANCOT