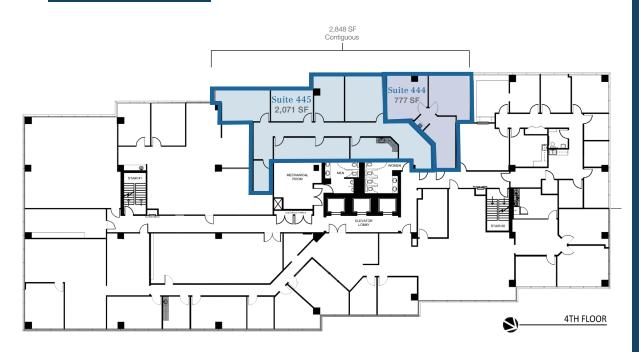

# SPACE AVAILABILITY

THIRD FLOOR

4 SUITES 841 - 5,613 SF

FOURTH FLOOR

2 SUITES 777-2,848 SF

# SPACE **AVAILABILITY**