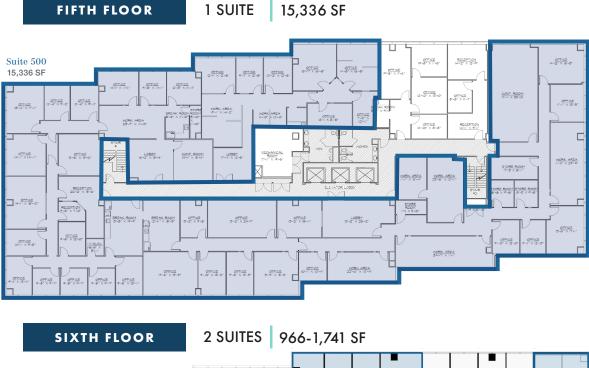

JAMES DAVIS EXECUTIVE VICE PRESIDENT jdavis@nairl.com 214.256.7103 SAMANTHA SANCHEZ TRANSACTION COORDINATOR ssanchez@nairl.com 214.256.7179



**N**IRobert Lynn



### 6500 GREENVILLE AVE.

### **PROPERTY FEATURES**

- Attentive & Responsive Local Ownership
- On-Site Security Guards
- Bus Stop Located on Property
- Move-In Ready Suites
- Parking Ratio: 3.36/1,000 SF

- Covered and Surface Parking
- Less Than a Mile to DART Rail Station
- 24-Hour Key-Card Access
  - Situated Near Hotels, Shopping and Restaurants
- Easy Access to Major Traffic Arteries and Central Expressway

# SPACE AVAILABILITY

THIRD FLOOR

4 SUITES 841 - 5,613 SF



FOURTH FLOOR

2 SUITES 777-2,848 SF



# SPACE **AVAILABILITY**









#### DRIVE TIMES

## CLOSE PROXIMITY









# NA Robert Lynn



DALLAS, TX 75206

FOR LEASE

JAMES DAVIS EXECUTIVE VICE PRESIDENT jdavis@nairl.com 214.256.7103 SAMANTHA SANCHEZ TRANSACTION COORDINATOR ssanchez@nairl.com 214.256.7179

NAIRL.COM | 4851 LBJ Fwy, 10th Floor, Dallas TX | 214-256-7100

THE INFORMATION CONTAINED HEREIN HAS BEEN GIVEN TO US BY THE OWNER OF THE PROPERTY OR OTHER SOURCES WE DEEM RELIABLE. WE HAVE NO REASON TO DOUBT ITS ACCURACY, BUT WE DO NOT GUARANTEE IT. ALL INFORMATION SHOULD BE VERIFIED PRIOR TO PURCHASE OR LEASE.