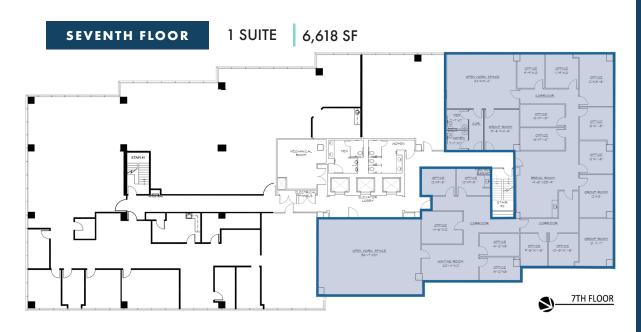

JAMES DAVIS EXECUTIVE VICE PRESIDENT jdavis@nairl.com 214.256.7103 SAMANTHA SANCHEZ TRANSACTION COORDINATOR ssanchez@nairl.com 214.256.7179



**N**IRobert Lynn



### 6500 GREENVILLE AVE.

### **PROPERTY FEATURES**

- Attentive & Responsive Local Ownership
- On-Site Security Guards
- Bus Stop Located on Property
- Move-In Ready Suites
- Parking Ratio: 3.36/1,000 SF

- Covered and Surface Parking
- Less Than a Mile to DART Rail Station
- 24-Hour Key-Card Access
  - Situated Near Hotels, Shopping and Restaurants
- Easy Access to Major Traffic Arteries and Central Expressway

# SPACE AVAILABILITY

THIRD FLOOR

4 SUITES 841 - 5,613 SF



FOURTH FLOOR

2 SUITES 777-2,848 SF



# SPACE **AVAILABILITY**









#### DRIVE TIMES

## CLOSE PROXIMITY









# NA Robert Lynn



DALLAS, TX 75206

FOR LEASE

JAMES DAVIS EXECUTIVE VICE PRESIDENT jdavis@nairl.com 214.256.7103 SAMANTHA SANCHEZ TRANSACTION COORDINATOR ssanchez@nairl.com 214.256.7179

NAIRL.COM | 4851 LBJ Fwy, 10th Floor, Dallas TX | 214-256-7100

THE INFORMATION CONTAINED HEREIN HAS BEEN GIVEN TO US BY THE OWNER OF THE PROPERTY OR OTHER SOURCES WE DEEM RELIABLE. WE HAVE NO REASON TO DOUBT ITS ACCURACY, BUT WE DO NOT GUARANTEE IT. ALL INFORMATION SHOULD BE VERIFIED PRIOR TO PURCHASE OR LEASE.