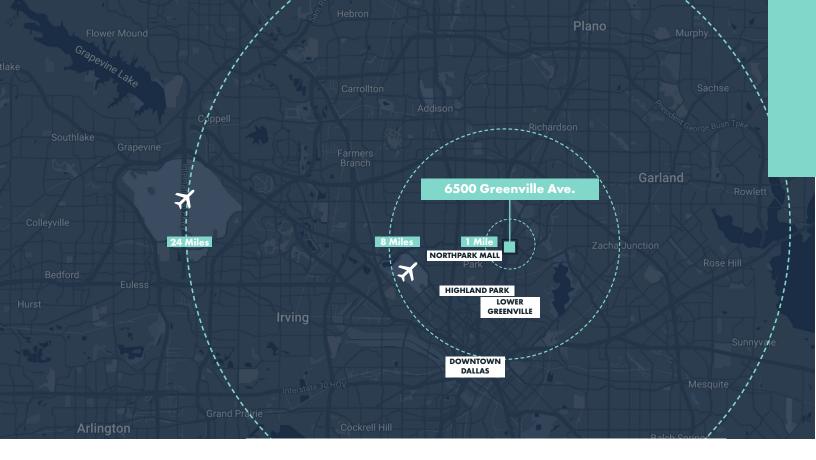

JAMES DAVIS EXECUTIVE VICE PRESIDENT jdavis@nairl.com 214.256.7103 SAMANTHA SANCHEZ TRANSACTION COORDINATOR ssanchez@nairl.com 214.256.7179



**N**IRobert Lynn



### 6500 GREENVILLE AVE.

### **PROPERTY FEATURES**

- Attentive & Responsive Local Ownership
- On-Site Security Guards
- Bus Stop Located on Property
- Move-In Ready Suites
- Parking Ratio: 3.36/1,000 SF

- Covered and Surface Parking
- Less Than a Mile to DART Rail Station
- 24-Hour Key-Card Access
  - Situated Near Hotels, Shopping and Restaurants
- Easy Access to Major Traffic Arteries and Central Expressway

# SPACE AVAILABILITY

THIRD FLOOR

4 SUITES 841 - 5,613 SF



FOURTH FLOOR

2 SUITES 777-2,848 SF



# SPACE **AVAILABILITY**









#### DRIVE TIMES

## CLOSE PROXIMITY









# NA Robert Lynn



DALLAS, TX 75206

FOR LEASE

JAMES DAVIS EXECUTIVE VICE PRESIDENT jdavis@nairl.com 214.256.7103 SAMANTHA SANCHEZ TRANSACTION COORDINATOR ssanchez@nairl.com 214.256.7179

NAIRL.COM | 4851 LBJ Fwy, 10th Floor, Dallas TX | 214-256-7100

THE INFORMATION CONTAINED HEREIN HAS BEEN GIVEN TO US BY THE OWNER OF THE PROPERTY OR OTHER SOURCES WE DEEM RELIABLE. WE HAVE NO REASON TO DOUBT ITS ACCURACY, BUT WE DO NOT GUARANTEE IT. ALL INFORMATION SHOULD BE VERIFIED PRIOR TO PURCHASE OR LEASE.