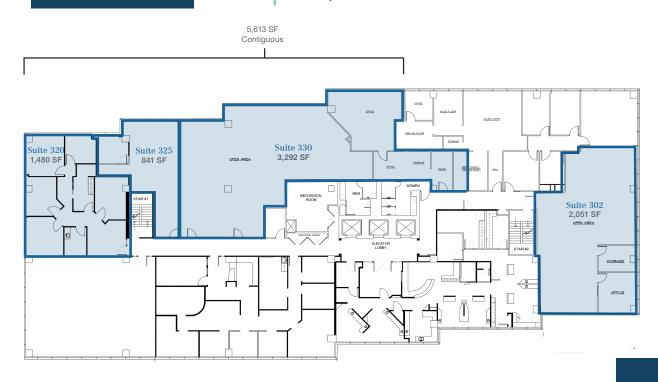

# SPACE AVAILABILITY

THIRD FLOOR

4 SUITES 841 - 5,613 SF

FOURTH FLOOR

2 SUITES 777-2,848 SF

# SPACE **AVAILABILITY**