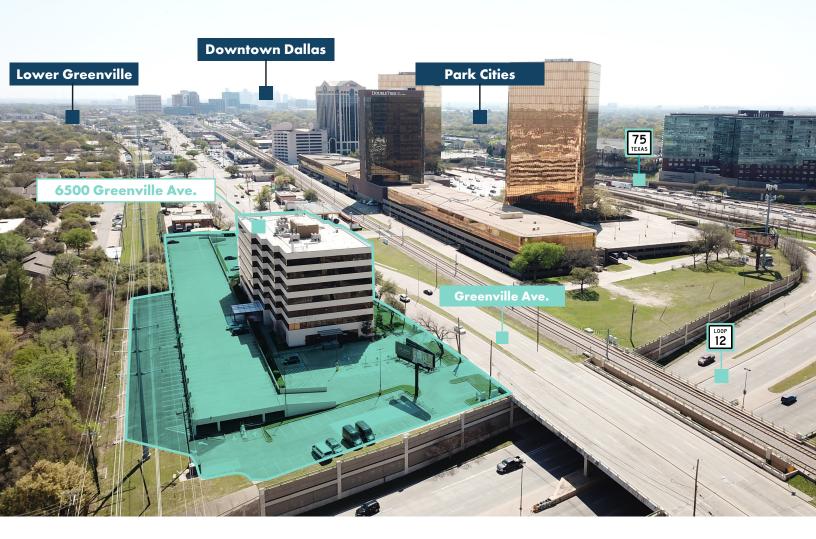

JAMES DAVIS EXECUTIVE VICE PRESIDENT jdavis@nairl.com 214.256.7103 SAMANTHA SANCHEZ TRANSACTION COORDINATOR ssanchez@nairl.com 214.256.7179



**N**IRobert Lynn



### 6500 GREENVILLE AVE.

### **PROPERTY FEATURES**

- Attentive & Responsive Local Ownership
- On-Site Security Guards
- Bus Stop Located on Property
- Move-In Ready Suites
- Parking Ratio: 3.36/1,000 SF

- Covered and Surface Parking
- Less Than a Mile to DART Rail Station
- 24-Hour Key-Card Access
  - Situated Near Hotels, Shopping and Restaurants
- Easy Access to Major Traffic Arteries and Central Expressway

# SPACE AVAILABILITY

THIRD FLOOR

4 SUITES 841 - 5,613 SF



FOURTH FLOOR

2 SUITES 777-2,848 SF



# SPACE **AVAILABILITY**









#### DRIVE TIMES

## CLOSE PROXIMITY









# NA Robert Lynn



DALLAS, TX 75206

FOR LEASE

JAMES DAVIS EXECUTIVE VICE PRESIDENT jdavis@nairl.com 214.256.7103 SAMANTHA SANCHEZ TRANSACTION COORDINATOR ssanchez@nairl.com 214.256.7179

NAIRL.COM