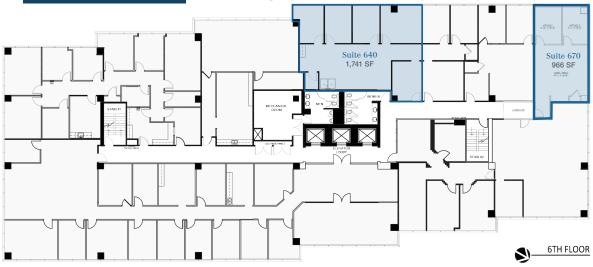

JAMES DAVIS EXECUTIVE VICE PRESIDENT jdavis@nairl.com 214.256.7103 SAMANTHA SANCHEZ TRANSACTION COORDINATOR ssanchez@nairl.com 214.256.7179



**N**IRobert Lynn



### 6500 GREENVILLE AVE.

### **PROPERTY FEATURES**

- Attentive & Responsive Local Ownership
- On-Site Security Guards
- Bus Stop Located on Property
- Move-In Ready Suites
- Parking Ratio: 3.36/1,000 SF

- Covered and Surface Parking
- Less Than a Mile to DART Rail Station
- 24-Hour Key-Card Access
  - Situated Near Hotels, Shopping and Restaurants
- Easy Access to Major Traffic Arteries and Central Expressway

# SPACE AVAILABILITY

THIRD FLOOR

4 SUITES 841 - 5,613 SF



FOURTH FLOOR

2 SUITES 777-2,848 SF



# SPACE **AVAILABILITY**









#### DRIVE TIMES

## CLOSE PROXIMITY









# NA Robert Lynn



DALLAS, TX 75206

FOR LEASE

JAMES DAVIS EXECUTIVE VICE PRESIDENT jdavis@nairl.com 214.256.7103 SAMANTHA SANCHEZ TRANSACTION COORDINATOR ssanchez@nairl.com 214.256.7179

NAIRL.COM | 4851 LBJ Fwy, 10th Floor, Dallas TX | 214-256-7100

THE INFORMATION CONTAINED HEREIN HAS BEEN GIVEN TO US BY THE OWNER OF THE PROPERTY OR OTHER SOURCES WE DEEM RELIABLE. WE HAVE NO REASON TO DOUBT ITS ACCURACY, BUT WE DO NOT GUARANTEE IT. ALL INFORMATION SHOULD BE VERIFIED PRIOR TO PURCHASE OR LEASE.