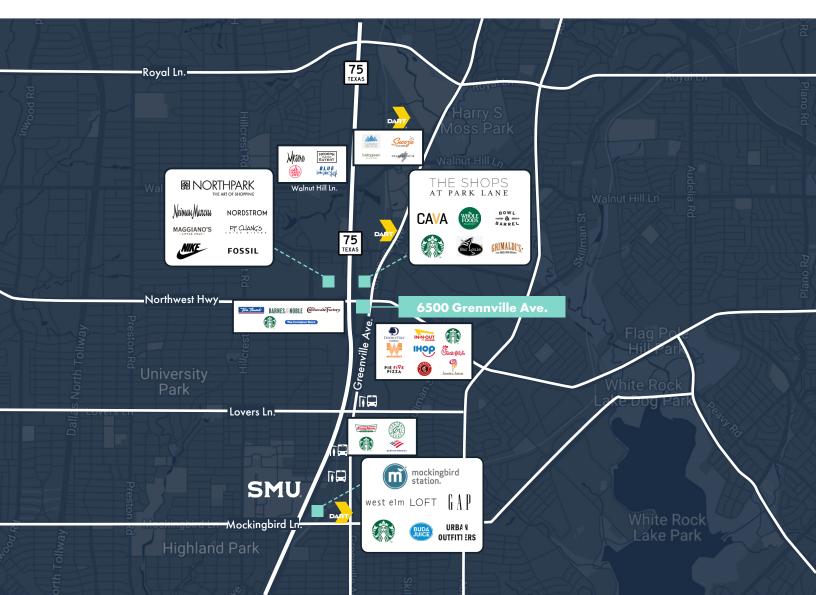

JAMES DAVIS EXECUTIVE VICE PRESIDENT jdavis@nairl.com 214.256.7103 SAMANTHA SANCHEZ TRANSACTION COORDINATOR ssanchez@nairl.com 214.256.7179



**N**IRobert Lynn



### 6500 GREENVILLE AVE.

### **PROPERTY FEATURES**

- Attentive & Responsive Local Ownership
- On-Site Security Guards
- Bus Stop Located on Property
- Move-In Ready Suites
- Parking Ratio: 3.36/1,000 SF

- Covered and Surface Parking
- Less Than a Mile to DART Rail Station
- 24-Hour Key-Card Access
  - Situated Near Hotels, Shopping and Restaurants
- Easy Access to Major Traffic Arteries and Central Expressway

# SPACE AVAILABILITY

THIRD FLOOR

4 SUITES 841 - 5,613 SF



FOURTH FLOOR

2 SUITES 777-2,848 SF



# SPACE **AVAILABILITY**









#### DRIVE TIMES

## CLOSE PROXIMITY









# NA Robert Lynn



DALLAS, TX 75206

FOR LEASE

JAMES DAVIS EXECUTIVE VICE PRESIDENT jdavis@nairl.com 214.256.7103 SAMANTHA SANCHEZ TRANSACTION COORDINATOR ssanchez@nairl.com 214.256.7179

NAIRL.COM | 4851 LBJ Fwy, 10th Floor, Dallas TX | 214-256-7100

THE INFORMATION CONTAINED HEREIN HAS BEEN GIVEN TO US BY THE OWNER OF THE PROPERTY OR OTHER SOURCES WE DEEM RELIABLE. WE HAVE NO REASON TO DOUBT ITS ACCURACY, BUT WE DO NOT GUARANTEE IT. ALL INFORMATION SHOULD BE VERIFIED PRIOR TO PURCHASE OR LEASE.