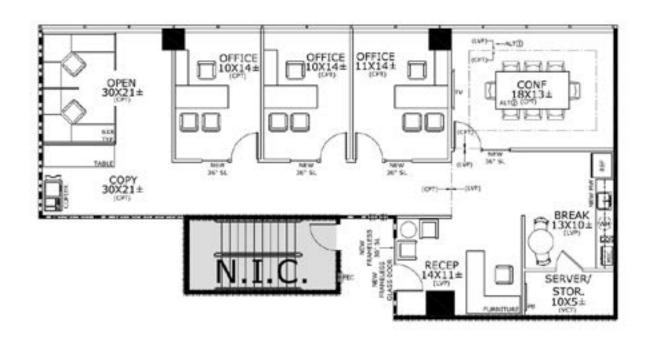

Gloria's Latin Cuisine STIRR Addison Snooze Eatery

#### **COFFEE SHOPS**

Native Coffee Co PJ's Coffee of New Orleans Starbucks (3) Paradise Cafe Ascension Coffee

#### **HOTELS**

Sheraton Dallas
The Westin Galleria Dallas
AC Hotel by Marriott Dallas
Le Meridien Dallas
Hilton Dallas Lincoln Centre

#### SHOPPING

Galleria Mall
Target
Nordstrom Rack
DICK'S Sporting Goods
Best Buy
Guitar Center
At Home
Walmart/Sam's Club
Trader Joe's

#### **HEALTH**

Gauntlet Fitness
Rogue Athletics
Jam Box Fitness
9Round Fitness
Elevate Fitness
Gauntlet Fitness
Extreme Studio Performace

#### **HAPPY HOUR**

Republic Texas Tavern Hilton H Bar Yard House















192,00 SF 16,000 SF CLASS A
Total Building Size Typical Floor Size Office Building



## **AVAILABLE SUITES**

### SUITE 220 | 1,979 SF



### SUITE 320 | 2,181 SF



**SPEC SUITE** 

## **AVAILABLE SUITES**

**SUITE 825 | 3,620 SF** 

**FUTURE SPEC SUITE** 



SUITE 1150 | 5,500 SF

**SPEC SUITE** 



**CLICK HERE FOR VIRTUAL TOUR** 









# INGRESS / EGRESS













Easy access to DNT & 1-635



Walking Distance to the Mall

**JAMES DAVIS** 

EXECUTIVE VICE PRESIDENT 214.256.7103 jdavis@nairl.com **EVERETT JAMES** 

MARKET DIRECTOR 214.256.7170 ejames@nairl.com **SAMANTHA SANCHEZ** 

TRANSACTION COORDINATOR 214.256.7179 ssanchez@nairl.com

nairl.com | 4851 LBJ Fwy, 10th Floor TX | 214-256-7100



4851LBJ.com