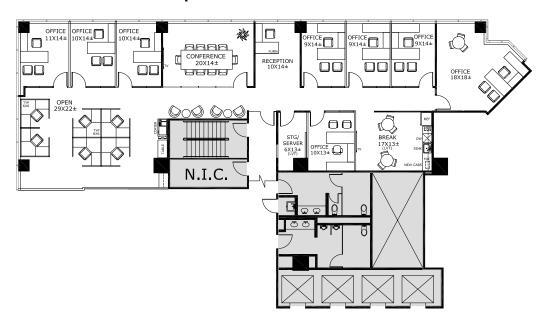

rbucks (3) Paradise Cafe Ascension Coffee

#### **HOTELS**

Sheraton Dallas
The Westin Galleria Dallas
AC Hotel by Marriott Dallas
Le Meridien Dallas
Hilton Dallas Lincoln Centre

#### SHOPPING

Galleria Mall
Target
Nordstrom Rack
DICK'S Sporting Goods
Best Buy
Guitar Center
At Home
Walmart/Sam's Club
Trader Joe's

#### **HEALTH**

Gauntlet Fitness
Rogue Athletics
Jam Box Fitness
9Round Fitness
Elevate Fitness
Gauntlet Fitness
Extreme Studio Performace

#### **HAPPY HOUR**

Republic Texas Tavern Hilton H Bar Yard House















192,00 SF 16,000 SF CLASS A
Total Building Size Typical Floor Size Office Building



## **AVAILABLE SUITES**

### SUITE 220 | 1,979 SF



### SUITE 320 | 2,181 SF



**SPEC SUITE** 

## **AVAILABLE SUITES**

**SUITE 825 | 3,620 SF** 

**FUTURE SPEC SUITE** 



SUITE 1150 | 5,500 SF

**SPEC SUITE** 



**CLICK HERE FOR VIRTUAL TOUR** 









# INGRESS / EGRESS













Easy access to DNT & 1-635



Walking Distance to the Mall

**JAMES DAVIS** 

EXECUTIVE VICE PRESIDENT 214.256.7103 jdavis@nairl.com **EVERETT JAMES** 

MARKET DIRECTOR 214.256.7170 ejames@nairl.com **SAMANTHA SANCHEZ** 

TRANSACTION COORDINATOR 214.256.7179 ssanchez@nairl.com

nairl.com | 4851 LBJ Fwy, 10th Floor TX | 214-256-7100



4851LBJ.com