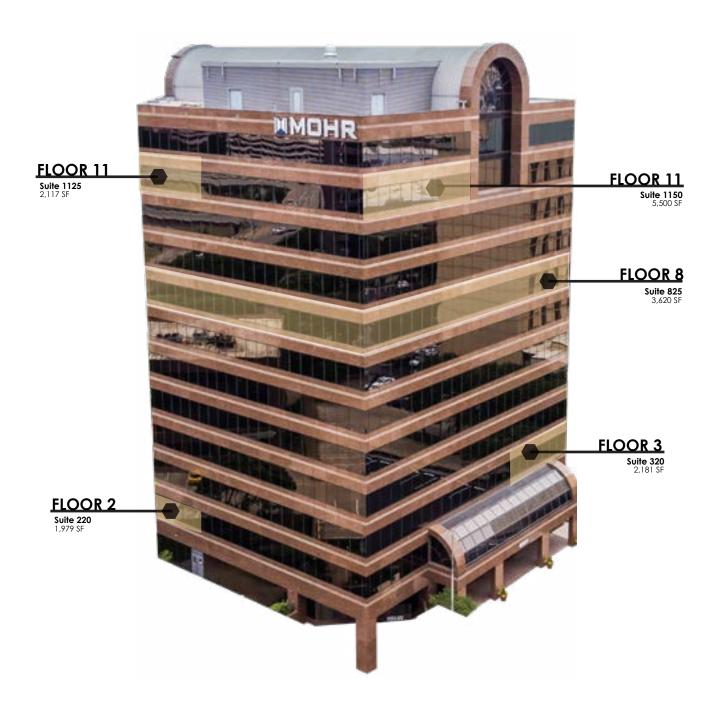

## **AVAILABLE SUITES**

### SUITE 220 | 1,979 SF

### SUITE 320 | 2,181 SF

**SPEC SUITE** 

## **AVAILABLE SUITES**

**SUITE 825 | 3,620 SF** 

**FUTURE SPEC SUITE** 

SUITE 1150 | 5,500 SF

**SPEC SUITE** 

**CLICK HERE FOR VIRTUAL TOUR** 