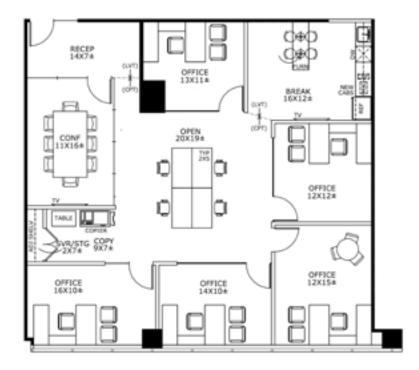

R Addison Snooze Eatery

#### **COFFEE SHOPS**

Native Coffee Co PJ's Coffee of New Orleans Starbucks (3) Paradise Cafe Ascension Coffee

#### **HOTELS**

Sheraton Dallas
The Westin Galleria Dallas
AC Hotel by Marriott Dallas
Le Meridien Dallas
Hilton Dallas Lincoln Centre

#### SHOPPING

Galleria Mall
Target
Nordstrom Rack
DICK'S Sporting Goods
Best Buy
Guitar Center
At Home
Walmart/Sam's Club
Trader Joe's

#### **HEALTH**

Gauntlet Fitness
Rogue Athletics
Jam Box Fitness
9Round Fitness
Elevate Fitness
Gauntlet Fitness
Extreme Studio Performace

#### **HAPPY HOUR**

Republic Texas Tavern Hilton H Bar Yard House















192,00 SF 16,000 SF CLASS A
Total Building Size Typical Floor Size Office Building



## **AVAILABLE SUITES**

### SUITE 220 | 1,979 SF



### SUITE 320 | 2,181 SF



**SPEC SUITE** 

## **AVAILABLE SUITES**

**SUITE 825 | 3,620 SF** 

**FUTURE SPEC SUITE** 



SUITE 1150 | 5,500 SF

**SPEC SUITE** 



**CLICK HERE FOR VIRTUAL TOUR** 









# INGRESS / EGRESS













Easy access to DNT & 1-635



Walking Distance to the Mall

**JAMES DAVIS** 

EXECUTIVE VICE PRESIDENT 214.256.7103 jdavis@nairl.com **EVERETT JAMES** 

MARKET DIRECTOR 214.256.7170 ejames@nairl.com **SAMANTHA SANCHEZ** 

TRANSACTION COORDINATOR 214.256.7179 ssanchez@nairl.com

nairl.com | 4851 LBJ Fwy, 10th Floor TX | 214-256-7100



4851LBJ.com