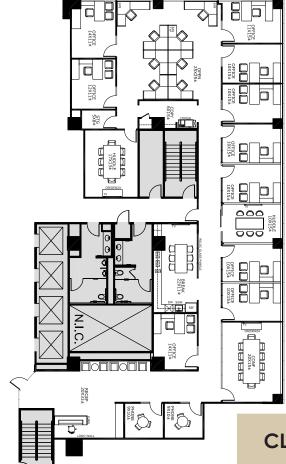

## **AVAILABLE SUITES**

**SUITE 825 | 3,620 SF** 

**FUTURE SPEC SUITE** 

SUITE 1150 | 5,500 SF

**SPEC SUITE** 

**CLICK HERE FOR VIRTUAL TOUR** 