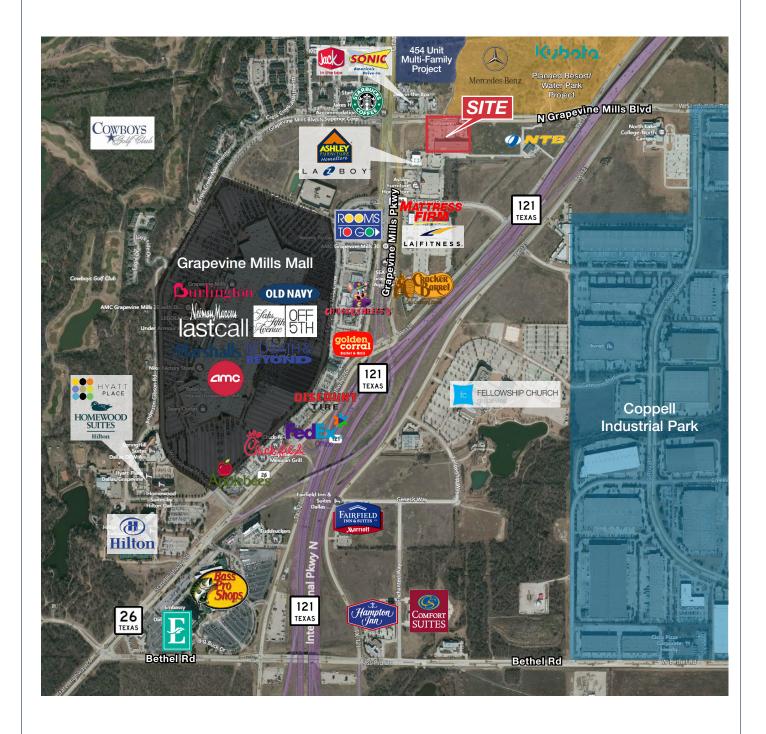

#### **PROJECT DESCRIPTION**

- More than 200,000 cars pass site each day
- Five-minute drive from DFW International Airport
- Adjacent to Grapevine Mills Mall, with over 13,300,000 visitors per year, Bass Pro Shops, with over 2,100,000 visitors per year, and Great Wolf Lodge
- Co-tenants include: LA Fitness, NTB, La-Z-Boy and Ashley Furniture
- Easy access to Coppell, Colleyville and Flower Mound via expanded SH 121 and FM 2499

#### LOOKING FORWARD

- Space is adjacent to city-owned, 185-acre masterplanned development, bringing significant retail and commercial presence to the area.
- Increase in nearby corporate relocations like Kubota Tractors (350 employees) creates an attractive, vibrant quality to the southern SH 121 corridor.