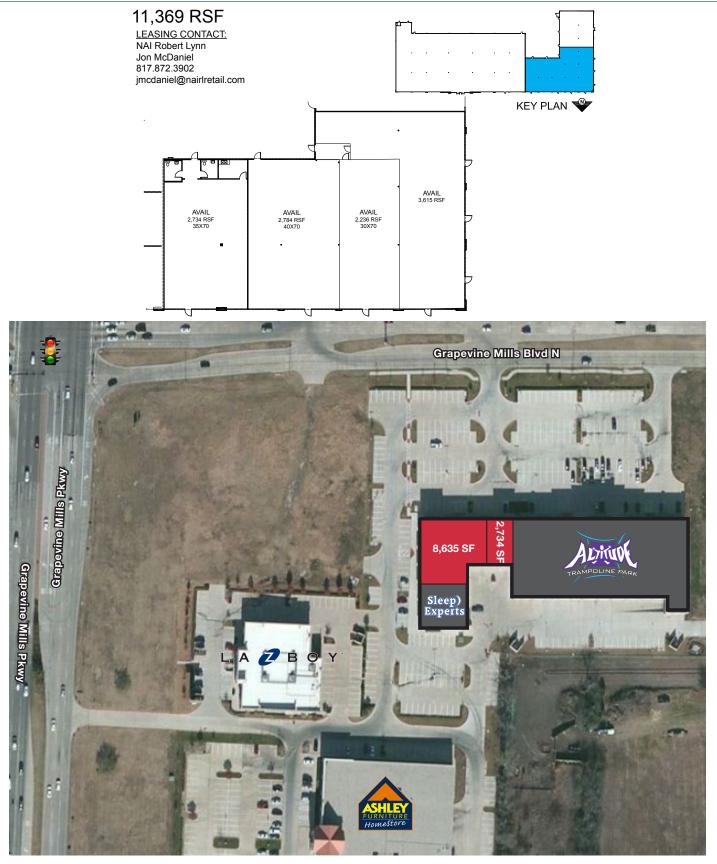

#### AVAILABLE

3510 Grapevine Mills Pkwy - 1,200-11,369 SF

#### CONTACT

Bobby Montgomery, NAI Robert Lynn 817.872.3908. bmontgomery@nairlretail.com

Jon McDaniel, NAI Robert Lynn 817.872.3902 jmcdaniel@nairlretail.com