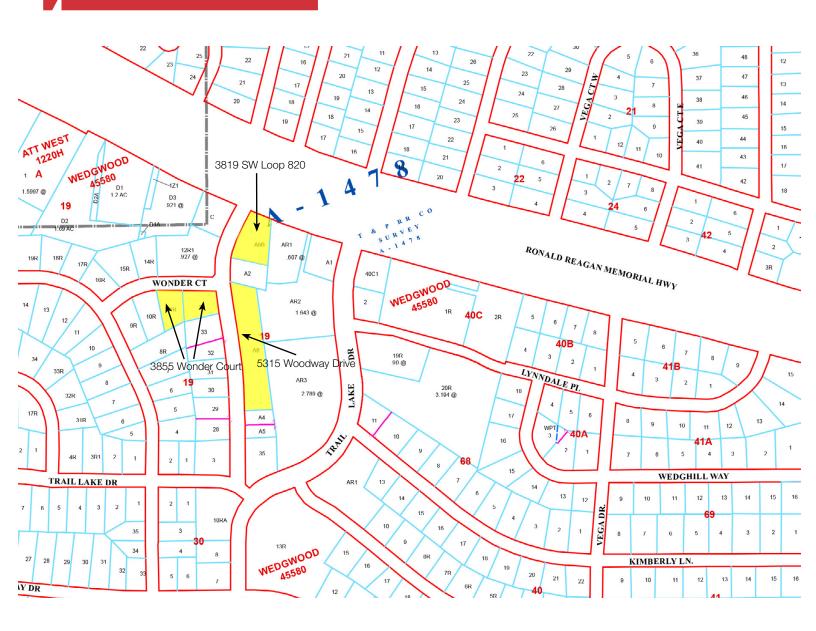

### **Property Features**

• Four Retail Tracts of Land:

0.4683 Acres - \$10.00/SF - Zoned FR (General Commercial Restricted)

1.126 Acres - \$ 2.00/SF - Zoned FR (General Commercial Restricted)

0.3761 Acres - \$ 2.00/SF - Zoned PD (Planned Development)

0.3266 Acres - \$ 2.00/SF - Zoned B (Two-Family)