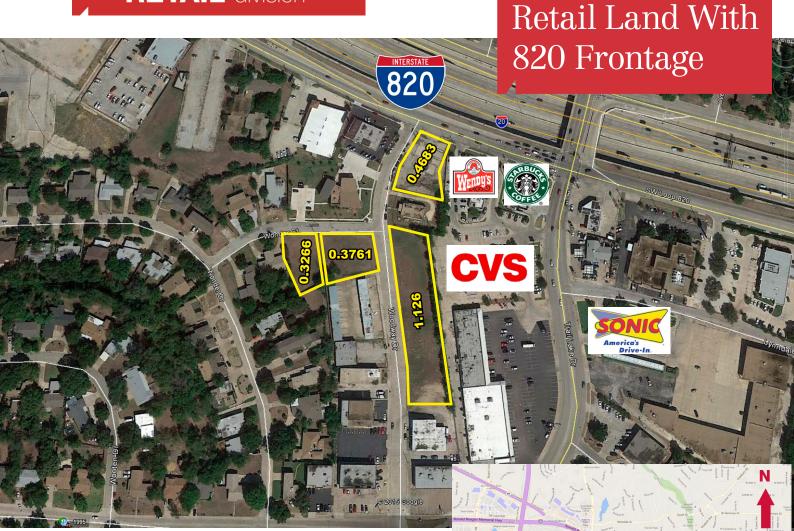

### **Property Features**

• Four Retail Tracts of Land:

0.4683 Acres - \$10.00/SF - Zoned FR (General Commercial Restricted)

1.126 Acres - \$ 2.00/SF - Zoned FR (General Commercial Restricted)

0.3761 Acres - \$ 2.00/SF - Zoned PD (Planned Development)

0.3266 Acres - \$ 2.00/SF - Zoned B (Two-Family)