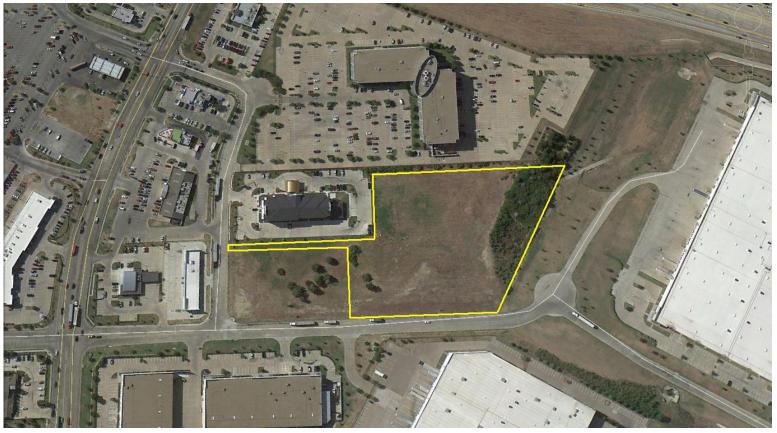

## For Sale 4252 IH-30 Dallas, Texas <u>+</u> 5.48 Acres of Land

- Zoned Industrial / Research District
- Located in the Heart of Pinnacle Park, an 880 Acre Development With Office, Retail, Apartments & Warehouses
- Convenient to Dallas Love Field & DFW International Airport
- Easy Access to IH-30