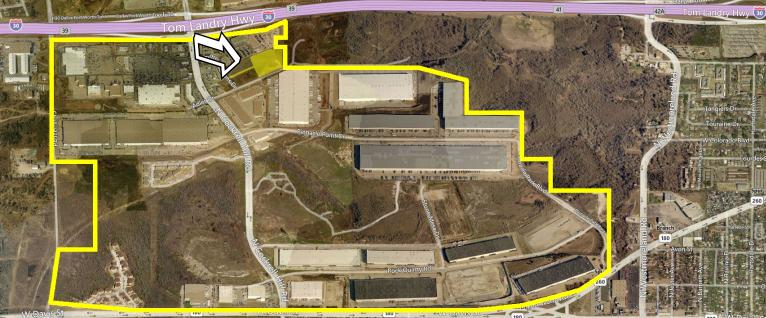

## For Sale 4252 IH-30 Dallas, Texas <u>+</u> 5.48 Acres of Land

- Zoned Industrial / Research District
- Located in the Heart of Pinnacle Park, an 880 Acre Development With Office, Retail, Apartments & Warehouses
- Convenient to Dallas Love Field & DFW International Airport
- Easy Access to IH-30