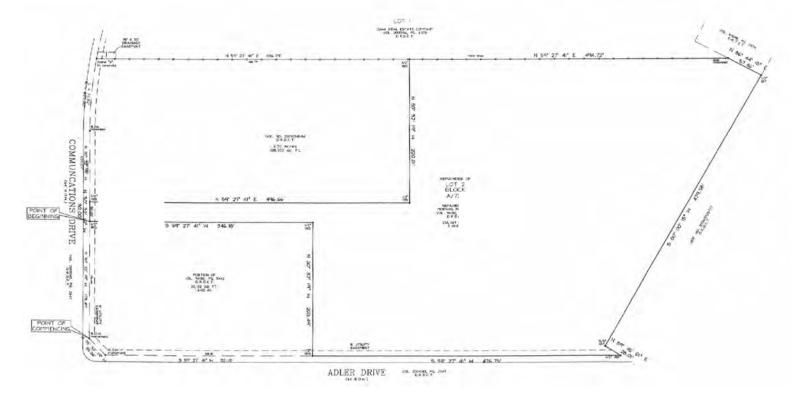

## For Sale 4252 IH-30 Dallas, Texas <u>+</u> 5.48 Acres of Land

- Zoned Industrial / Research District
- Located in the Heart of Pinnacle Park, an 880 Acre Development With Office, Retail, Apartments & Warehouses
- Convenient to Dallas Love Field & DFW International Airport
- Easy Access to IH-30