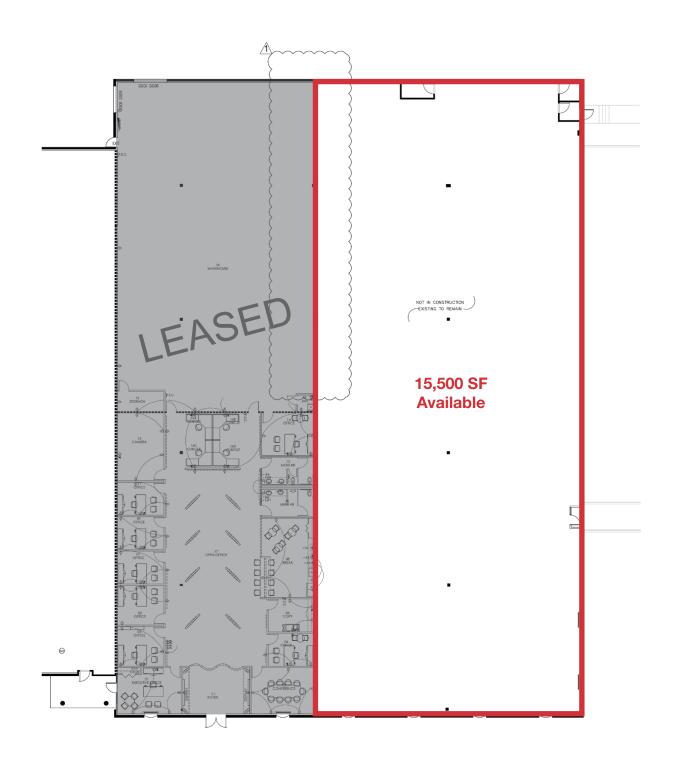

# For Lease **15,500 SF**

# For Lease 15,500 SF

#### **Property Features**

- F-T-S Office
- Sprinklered
- Potential A/C in Warehouse
- Additional Parking Available
- Easy Access to I-635 & Dallas North Tollway